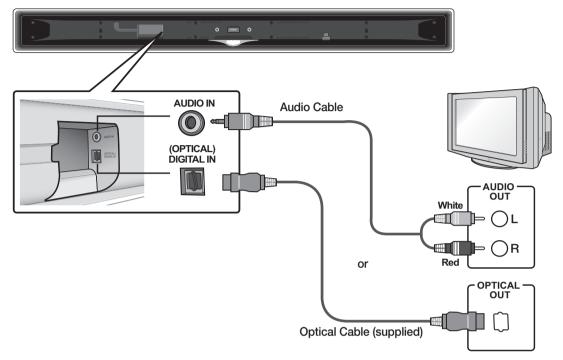

## CONNECTING THE CRYSTAL SURROUND AIR TRACK

This section explains two ways (digital and analog) of connecting the unit to the TV. This unit is equipped with one optical digital jack and one audio analog jack for connecting a TV.

#### AUDIO IN

Connect AUDIO IN on the main unit to the AUDIO OUT of the TV. Be sure to match connector colors.

#### OR,

#### DIGITAL IN (OPTICAL)

Connect the Digital Input on the main unit to the OPTICAL OUT of the TV.

- Do not connect the power cord of this product or your TV to the wall outlet until all connections between components are complete.
- Before moving or installing this product, be sure to turn off the power and disconnect the power cord.
- You can connect this unit to other external components. (such as DVD player, Set-Top Box etc.)